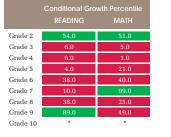

#### **M-STEP Proficiency**

| Grade    |            | Prior Year<br>2015-2016 | Current Year<br>2016-2017 |       |       |
|----------|------------|-------------------------|---------------------------|-------|-------|
| Grade 3  | ELA        | 44.8%                   | 45.2%                     | 47.0% | 44.1% |
|          | Math       | 31.0%                   | 29.0%                     | 49.5% | 46.8% |
| Grade 4  | ELA        | 33.3%                   | 37.5%                     | 45.2% | 44.2% |
|          | Math       | 23.8%                   | 25.0%                     | 28.9% | 42.0% |
| Grade 5  | ELA        | 38.1%                   | 27.6%                     | 49.5% | 51.1% |
|          | Math       | 19.0%                   | 17.2%                     | 30.7% | 35.0% |
| Grade 6  | ELA        | 55.6%                   | 39.3%                     | 36.3% | 43.6% |
|          | Math       | 55.6%                   | 28.6%                     | 24.4% | 34.2% |
| Grade 7  | ELA        | 68.8%                   | 47.8%                     | 46.9% | 44.8% |
|          | Math       | 50.0%                   | 47.8%                     | 36.7% | 36.2% |
| Grade 8  | ELA        | 26.3%                   | 47.4%                     | 43.6% | 48.0% |
|          | Math       | 15.8%                   | 31.6%                     | 19.9% | 33.5% |
| Grade 11 | ELA (SAT)  | 64.3%                   | 73.3%                     | 63.4% | 60.3% |
|          | Math (SAT) | 35.7%                   | 33.3%                     | 42.0% | 36.8% |