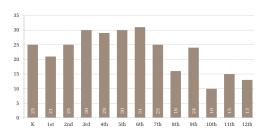

%                     | 46.9% | 44.8% |
|          | Math       | 50.0%                   | 47.8%                     | 36.7% | 36.2% |
| Grade 8  | ELA        | 26.3%                   | 47.4%                     | 43.6% | 48.0% |
|          | Math       | 15.8%                   | 31.6%                     | 19.9% | 33.5% |
| Grade 11 | ELA (SAT)  | 64.3%                   | 73.3%                     | 63.4% | 60.3% |
|          | Math (SAT) | 35.7%                   | 33.3%                     | 42.0% | 36.8% |

### MAP Growth Percentiles



NWEA MAP Achievement Average NWEA MAP achievement percentile ranking for all students grades 2 through 8

% Meeting the Target

Math

58%

#### SAT Total Score

0% ELL Stu

0%



#### **Enrollment by Year**



#### Number of Students in Each Grade





**Charter Contract Compliance** 

#### Total Business & Administration



## Board Meetings, Attendance, & Position Vacancies

Overall 100% Board 100% Academy 100%

Board Meetings