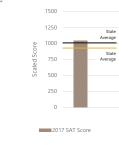

24.4% | 34.2% |
| Grade 7  | ELA        | 68.8%                   | 47.8%                     | 46.9% | 44.8% |
|          | Math       | 50.0%                   | 47.8%                     | 36.7% | 36.2% |
| Grade 8  | ELA        | 26.3%                   | 47.4%                     | 43.6% | 48.0% |
|          | Math       | 15.8%                   | 31.6%                     | 19.9% | 33.5% |
| Grade 11 | ELA (SAT)  | 64.3%                   | 73.3%                     | 63.4% | 60.3% |
|          | Math (SAT) | 35.7%                   | 33.3%                     | 42.0% | 36.8% |

### MAP Growth Percentiles



NWEA MAP Achievement Average NWEA MAP achievement percentile ranking for all students grades 2 through 8

% Meeting the Target

Math

58%

#### SAT Total Score

0% ELL Stu

0%



#### **Enrollment by Year**



#### Number of Students in Each Grade





**Charter Contract Compliance** 

#### Total Business & Administration



## Board Meetings, Attendance, & Position Vacancies

Overall 100% Board 100% Academy 100%

Board Meetings