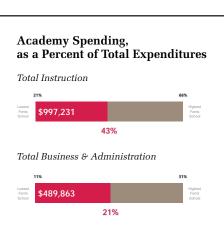

| 46.9% | 44.8% |
|          | Math       | 50.0%                   | 47.8%                     | 36.7% | 36.2% |
| Grade 8  | ELA        | 26.3%                   | 47.4%                     | 43.6% | 48.0% |
|          | Math       | 15.8%                   | 31.6%                     | 19.9% | 33.5% |
| Grade 11 | ELA (SAT)  | 64.3%                   | 73.3%                     | 63.4% | 60.3% |
|          | Math (SAT) | 35.7%                   | 33.3%                     | 42.0% | 36.8% |

### MAP Growth Percentiles



NWEA MAP Achievement Average NWEA MAP achievement percentile ranking for all students grades 2 through 8

% Meeting the Target

Math

58%

#### SAT Total Score

0% ELL Stu

0%



#### **Enrollment by Year**



#### Number of Students in Each Grade





**Charter Contract Compliance** 

#### Total Business & Administration



## Board Meetings, Attendance, & Position Vacancies

Overall 100% Board 100% Academy 100%

Board Meetings