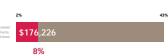

| 47.8%                     | 36.7% | 36.2% |
| Grade 8  | ELA        | 26.3%                   | 47.4%                     | 43.6% | 48.0% |
|          | Math       | 15.8%                   | 31.6%                     | 19.9% | 33.5% |
| Grade 11 | ELA (SAT)  | 64.3%                   | 73.3%                     | 63.4% | 60.3% |
|          | Math (SAT) | 35.7%                   | 33.3%                     | 42.0% | 36.8% |

### MAP Growth Percentiles



NWEA MAP Achievement Average NWEA MAP achievement percentile ranking for all students grades 2 through 8

% Meeting the Target

Math

58%

#### SAT Total Score

0% ELL Stu

0%



#### **Enrollment by Year**



#### Number of Students in Each Grade





**Charter Contract Compliance** 

#### Total Business & Administration



## Board Meetings, Attendance, & Position Vacancies

Overall 100% Board 100% Academy 100%

Board Meetings