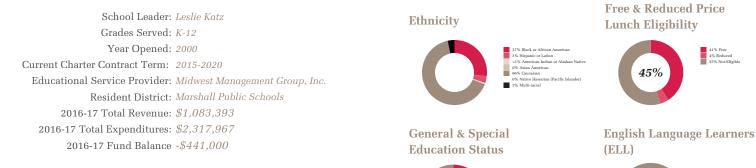

### MAP Growth Percentiles

NWEA MAP Achievement Average NWEA MAP achievement percentile ranking for all students grades 2 through 8

% Meeting the Target

Math

58%

#### SAT Total Score

0% ELL Stu

0%