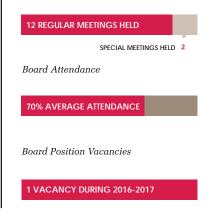

## Board Meetings, Attendance, & Position Vacancies

Overall 100% Board 100% Academy 100%

Board Meetings