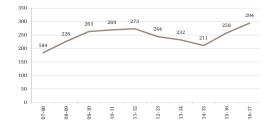

A        | 68.8%                   | 47.8%                     | 46.9% | 44.8% |
|          | Math       | 50.0%                   | 47.8%                     | 36.7% | 36.2% |
| Grade 8  | ELA        | 26.3%                   | 47.4%                     | 43.6% | 48.0% |
|          | Math       | 15.8%                   | 31.6%                     | 19.9% | 33.5% |
| Grade 11 | ELA (SAT)  | 64.3%                   | 73.3%                     | 63.4% | 60.3% |
|          | Math (SAT) | 35.7%                   | 33.3%                     | 42.0% | 36.8% |

### MAP Growth Percentiles



NWEA MAP Achievement Average NWEA MAP achievement percentile ranking for all students grades 2 through 8

% Meeting the Target

Math

58%

#### SAT Total Score

0% ELL Stu

0%



#### **Enrollment by Year**



#### Number of Students in Each Grade





**Charter Contract Compliance** 

#### Total Business & Administration



## Board Meetings, Attendance, & Position Vacancies

Overall 100% Board 100% Academy 100%

Board Meetings