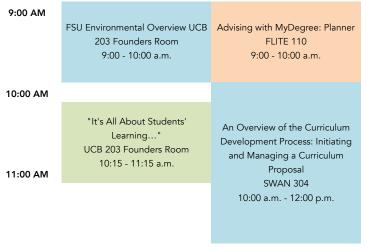

# 2016-2017 Faculty Welcome Back Week

8:00 AM

9:00 AM

Advising with MyDegree:
Worksheet
FLITE 108
9:00 - 10:00 a.m.

Advising with MyDegree: Planner FLITE 110 9:00 - 10:00 a.m.

10:00 AM

11:00 AM

12:00 PM